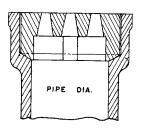

#### R-4373 Series

## **Soil Pipe Grate**

## **Heavy Duty**

| Dimensions in inches  |                                     |                                                                                                                                                                                                                                               |  |  |  |  |  |
|-----------------------|-------------------------------------|-----------------------------------------------------------------------------------------------------------------------------------------------------------------------------------------------------------------------------------------------|--|--|--|--|--|
| <b>Grate Diameter</b> | Depth of Grate                      | Pipe Size                                                                                                                                                                                                                                     |  |  |  |  |  |
| 2 5/8                 | 2 1/2                               | 2                                                                                                                                                                                                                                             |  |  |  |  |  |
| 3 3/4                 | 2 1/2                               | 3                                                                                                                                                                                                                                             |  |  |  |  |  |
| 4 3/4                 | 2 7/8                               | 4                                                                                                                                                                                                                                             |  |  |  |  |  |
| 6 3/4                 | 3                                   | 6                                                                                                                                                                                                                                             |  |  |  |  |  |
| 9                     | 3 1/2                               | 8                                                                                                                                                                                                                                             |  |  |  |  |  |
| 11                    | 3 1/2                               | 10                                                                                                                                                                                                                                            |  |  |  |  |  |
| 13 1/8                | 4 1/4                               | 12                                                                                                                                                                                                                                            |  |  |  |  |  |
| 16                    | 4 1/4                               | 15                                                                                                                                                                                                                                            |  |  |  |  |  |
|                       | 2 5/8 3 3/4 4 3/4 6 3/4 9 11 13 1/8 | Grate Diameter         Depth of Grate           2 5/8         2 1/2           3 3/4         2 1/2           4 3/4         2 7/8           6 3/4         3           9         3 1/2           11         3 1/2           13 1/8         4 1/4 |  |  |  |  |  |

<sup>\*</sup>Slotted openings

# **Light Duty**

Holes standard as shown; variations as specified. Since bell and spigot pipe are made under many specifications, dimensions may vary. Check cover sizes in the table to be sure they will fit the pipe you are using.