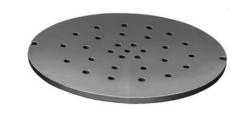

#### R-4375 Series

## **Perforated Drain Lids**

# **Light Duty**

Holes standard as shown; variations as specified. Since bell and spigot pipe are made under many specifications, dimensions may vary. Check cover sizes in the table to be sure they will fit the pipe you are using.

| Dimensions in inches |          |           |                 |            |                |
|----------------------|----------|-----------|-----------------|------------|----------------|
| Catalog No.          | Diameter | Thickness | Number of Holes | Dia. Holes | Pipe Bell Size |
| R-4375-A             | 7 1/8    | 1/2       | 12              | 3/4        | 4              |
| R-4375-B             | 9 1/2    | 1/2       | 12              | 3/4        | 6              |
| R-4375-F             | 21 1/4   | 5/8       | 24              | 3/4        | 15             |
| R-4375-G             | 25 1/2   | 5/8       | 24              | 3/4        | 18             |
| R-4375-K *           | 33 1/2   | 3/4       | 36              | 1          | 24             |