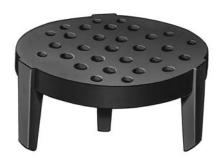

#### R-4375 Series

## **Perforated Drain Lids**

# **Light Duty**

Holes standard as shown; variations as specified. Since bell and spigot pipe are made under many specifications, dimensions may vary. Check cover sizes in the table to be sure they will fit the pipe you are using.